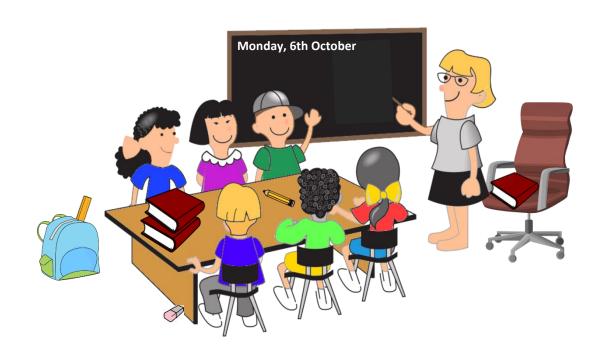

## In the classroom...

Look at the picture and answer the questions.

| a) Where are the students?        | They are in the    |
|-----------------------------------|--------------------|
| b) What is the day of the week?   | lt's               |
| c) What is the month of the year? | It's               |
| d) How many students are there?   | There are students |
| e) Where is the teacher's book?   | It's on the        |
| f) What colour is the board?      | It's               |
| g) What is in the schoolbag?      | It's a             |